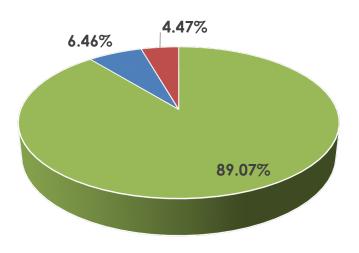

#### Data at a Glance

Confirmed Cases: 17,147

Hospitalizations: Not Reported

Recoveries: 1,107 Deaths: 767

- Infected
- Hospitalized Not Reported
- Recovered
- Deceased

Source: Spanish Ministry of Health, Consumption, and Social Welfare