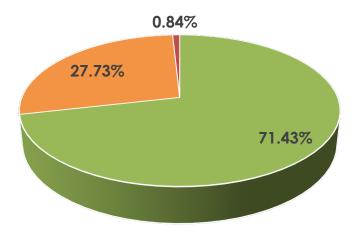

#### Data at a Glance

Confirmed Cases: 119

Hospitalizations: 33

Recoveries: Not Reported

Deaths: 1 (Possible)

- Infected
- Hospitalized
- Recovered Not Reported
- Deceased

**Source:** Ohio Department of Health