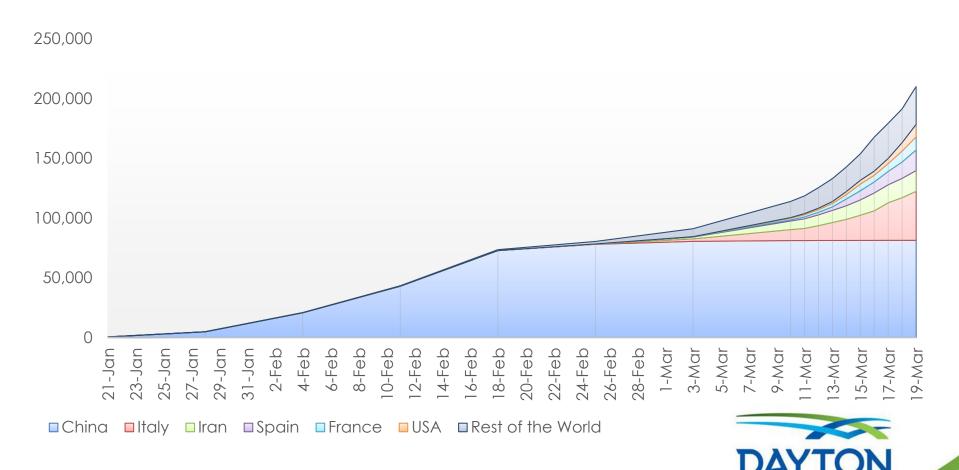

#### Data at a Glance

209,839 Confirmed Cases:

Deaths: 8,778 International Mortality 4.18% Countries Over 10,000

China 81,174 17,361 Iran 10,995 USA France

Italy Spain 17,147 10,442

41,035

WHO Situation Report or the Nations' National Health Service Source: NOTE: Some Counts are Delayed at Least One Day

# Current Disease Prevalence and Estimated Recovery/Mortality Rates (Countries Over 500 Cases)

| Country         | Population    | Previous Cases | New Cases | Confirmed Cases | % Increase | Recovered     | Recovery Percentage | Deaths | Mortality Estimate | Contact Percentage |
|-----------------|---------------|----------------|-----------|-----------------|------------|---------------|---------------------|--------|--------------------|--------------------|
| China           | 1,439,323,776 | 81,116         | 58        | 81,174          | 0.07%      | Not Reported  | Not Reported        | 3,242  | 3.9939%            | 0.005640%          |
| Italy *         | 60,461,826    | 35,713         | 5,322     | 41,035          | 14.90%     | 4,440         | 10.82%              | 3,405  | 8.2978%            | 0.067869%          |
| Iran            | 83,992,949    | 16,169         | 1,192     | 17,361          | 7.37%      | Not Reported  | Not Reported        | 1,135  | 6.5376%            | 0.020670%          |
| Spain *         | 46,754,778    | 13,716         | 3,431     | 17,147          | 25.01%     | 1,107         | 6.46%               | 767    | 4.4731%            | 0.036674%          |
| South Korea *   | 51,269,185    | 8,413          | 152       | 8,565           | 1.81%      | 1,947         | 22.73%              | 91     | 1.0625%            | 0.016706%          |
| France *        | 65,273,511    | 9,134          | 1,861     | 10,995          | 20.37%     | Not Reported  | Not Reported        | 372    | 3.3834%            | 0.016845%          |
| Germany         | 83,783,942    | 7,156          | 1,042     | 8,198           | 14.56%     | Not Reported  | Not Reported        | 13     | 0.1586%            | 0.009785%          |
| USA **          | 331,002,651   | 7,038          | 3,404     | 10,442          | 48.37%     | Not Reported  | Not Reported        | 150    | 1.4365%            | 0.003155%          |
| Switzerland     | 8,654,622     | 2,650          | 360       | 3,010           | 13.58%     | Not Reported  | Not Reported        | 21     | 0.6977%            | 0.034779%          |
| United Kingdom  | 67,886,011    | 1,954          | 676       | 2,630           | 34.60%     | Not Reported  | Not Reported        | 103    | 3.9163%            | 0.003874%          |
| Netherlands     | 17,134,872    | 1,705          | 346       | 2,051           | 20.29%     | Not Reported  | Not Reported        | 58     | 2.8279%            | 0.011970%          |
| Norway          | 5,421,241     | 1,308          | 115       | 1,423           | 8.79%      | Not Reported  | Not Reported        | 3      | 0.2108%            | 0.026249%          |
| Austria         | 9,006,398     | 1,332          | 314       | 1,646           | 23.57%     | Not Reported  | Not Reported        | 4      | 0.2430%            | 0.018276%          |
| Belgium         | 11,589,623    | 1,486          | 0         | 1,486           | 0.00%      | Not Reported  | Not Reported        | 14     | 0.9421%            | 0.012822%          |
| Sweden          | 10,099,265    | 1,167          | 112       | 1,279           | 9.60%      | Not Reported  | Not Reported        | 3      | 0.2346%            | 0.012664%          |
| Denmark         | 5,792,202     | 977            | 67        | 1,044           | 6.86%      | Not Reported  | Not Reported        | 4      | 0.3831%            | 0.018024%          |
| Portugal        | 10,205,078    | 448            | 194       | 642             | 43.30%     | Not Reported  | Not Reported        | 2      | 0.3115%            | 0.006291%          |
| Czechia         | 10,703,334    | 434            | 88        | 522             | 20.28%     | Not Reported  | Not Reported        | 0      | 0.0000%            | 0.004877%          |
| Canada          | 37,742,154    | 424            | 145       | 569             | 34.20%     | Not Reported  | Not Reported        | 8      | 1.4060%            | 0.001508%          |
| Japan           | 126,476,461   | 826            | 47        | 873             | 5.69%      | Not Reported  | Not Reported        | 29     | 3.3219%            | 0.000690%          |
| Malaysia        | 32,365,999    | 553            | 120       | 673             | 21.70%     | Not Reported  | Not Reported        | 2      | 0.2972%            | 0.002079%          |
| Australia       | 25,499,884    | 414            | 96        | 510             | 23.19%     | Not Reported  | Not Reported        | 6      | 1.1765%            | 0.002000%          |
| Totals/Averages | 2,540,439,762 | 194,133        | 19,142    | 213,275         | 9.86%      | Not Available |                     | 9,432  | 4.4225%            | 0.008395%          |