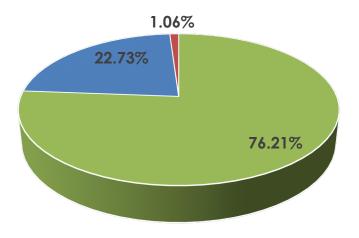

#### Data at a Glance

Confirmed Cases: 8,565

Hospitalizations: Not Reported

Recoveries: 1,947

Deaths: 91

- Infected
- Hospitalized Not Reported
- Recovered
- Deceased

**Source:** South Korean Centers for Disease Control