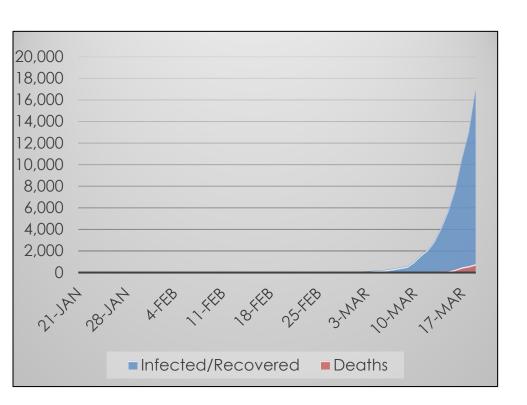

# **China**

#### Data at a Glance

Confirmed Cases: 81,174

Hospitalizations: Not Reported

Recoveries: Not Reported

Deaths: 3,242

- Infected
- Hospitalized Not Reported
- Recovered Not Reported
- Deceased

**Source: WHO Situation Report** 