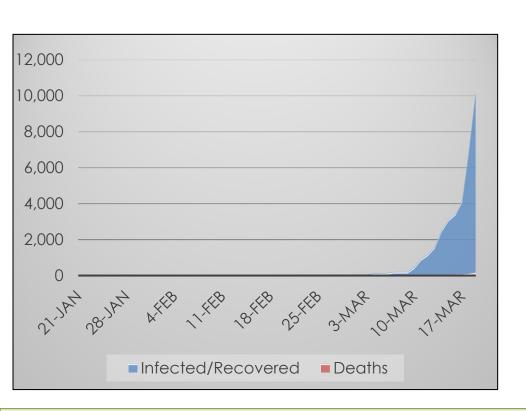

#### Data at a Glance

Confirmed Cases: 10,442

Hospitalizations: Not Reported

Recoveries: Not Reported

Deaths: 150

- Infected
- Hospitalized Not Reported
- Recovered Not Reported
- Deceased

<u>Source:</u> Mon-Fri – U.S. Centers for Disease Control Weekends – CNN Estimates