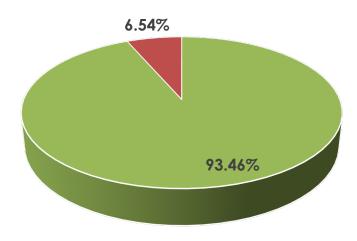

# <u>Spain</u>

#### Data at a Glance

Confirmed Cases: 17,147

Hospitalizations: Not Reported

Recoveries: 1,107 Deaths: 767

- Infected
- Hospitalized Not Reported
- Recovered
- Deceased

Source: Spanish Ministry of Health, Consumption, and Social Welfare