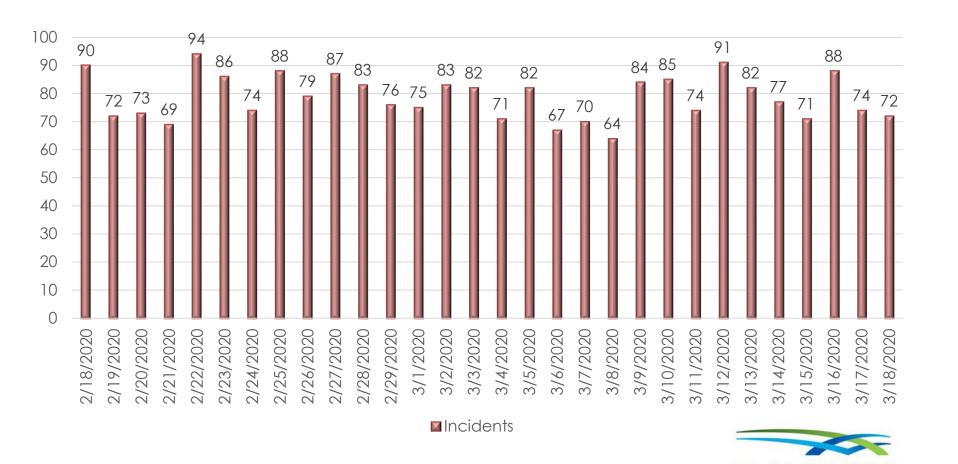

|
| Malaysia        | 32,365,999    | 553            | 120       | 673             | 21.70%     | Not Reported  | Not Reported        | 2      | 0.2972%            | 0.002079%          |
| Australia       | 25,499,884    | 414            | 96        | 510             | 23.19%     | Not Reported  | Not Reported        | 6      | 1.1765%            | 0.002000%          |
| Totals/Averages | 2,540,439,762 | 194,133        | 19,142    | 213,275         | 9.86%      | Not Available |                     | 9,432  | 4.4225%            | 0.008395%          |

#### **Sources: WHO Situation Report (Delayed One Day)**

- \* Reported from the Countries National Health Organization
- \*\* Reported by the CDC or CNN Estimates
- \*\*\* Did not report



### Daily EMS Unit Utilization - Last 30 Days