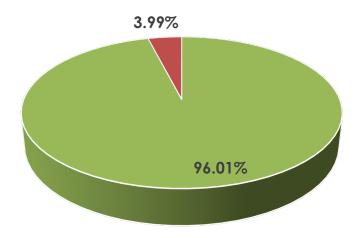

# **China**

#### Data at a Glance

Confirmed Cases: 81,174

Hospitalizations: Not Reported

Recoveries: Not Reported

Deaths: 3,242

- Infected
- Hospitalized Not Reported
- Recovered Not Reported
- Deceased

**Source: WHO Situation Report** 