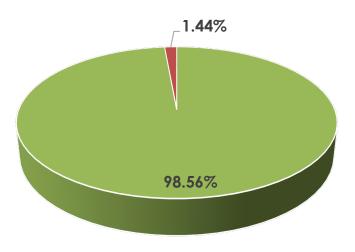

#### Data at a Glance

Confirmed Cases: 10,442

Hospitalizations: Not Reported

Recoveries: Not Reported

Deaths: 150

- Infected
- Hospitalized Not Reported
- Recovered Not Reported
- Deceased

<u>Source:</u> Mon-Fri – U.S. Centers for Disease Control Weekends – CNN Estimates