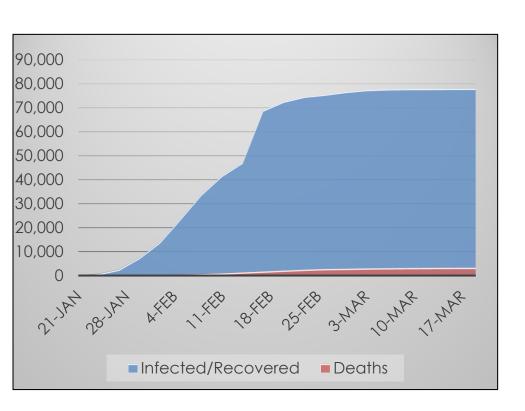

# **China**

#### Data at a Glance

Confirmed Cases: 81,174

Hospitalizations: Not Reported

Recoveries: Not Reported

Deaths: 3,242

- Infected
- Hospitalized Not Reported
- Recovered Not Reported
- Deceased

**Source: WHO Situation Report** 