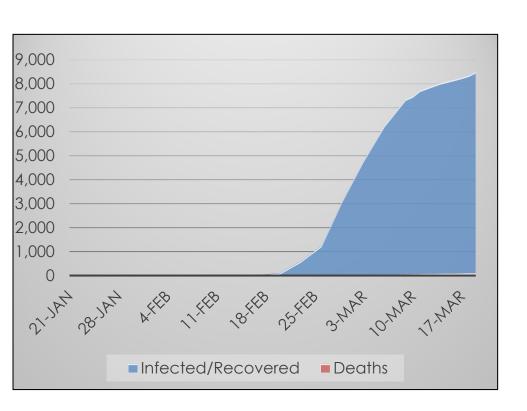

#### Data at a Glance

Confirmed Cases: 10,442

Hospitalizations: Not Reported

Recoveries: Not Reported

Deaths: 150

- Infected
- Hospitalized Not Reported
- Recovered Not Reported
- Deceased

<u>Source:</u> Mon-Fri – U.S. Centers for Disease Control Weekends – CNN Estimates