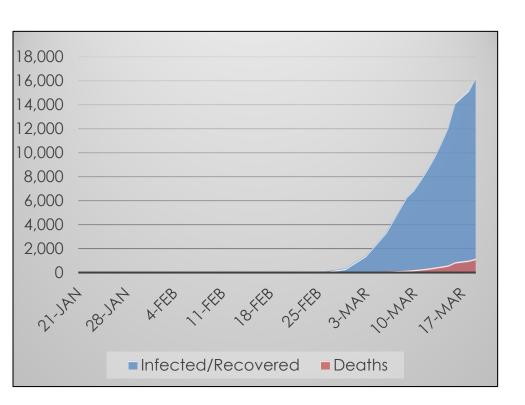

# <u>Italy</u>

#### Data at a Glance

Confirmed Cases: 41,035

Hospitalizations: 18,255

Recoveries: 4,440

Deaths: 3,405

HospitalizedRecoveredDeceased

**Source:** Italian Ministry of Health

#### Data at a Glance

Confirmed Cases: 16,226

Hospitalizations: Not Reported

Recoveries: Not Reported

Deaths: 1,135

- Infected
- Hospitalized Not Reported
- Recovered Not Reported
- Deceased

**Source: WHO Situation Report** 