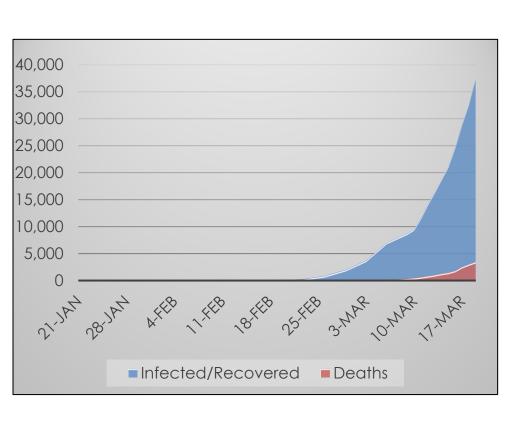

# <u>Italy</u>

#### Data at a Glance

Confirmed Cases: 41,035

Hospitalizations: 18,255

Recoveries: 4,440

Deaths: 3,405

HospitalizedRecoveredDeceased

**Source:** Italian Ministry of Health