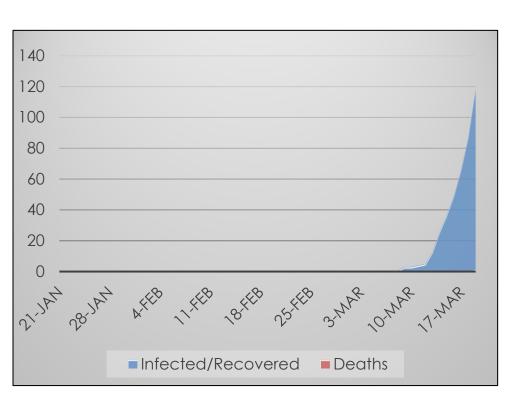

#### Data at a Glance

Confirmed Cases: 119

Hospitalizations: 33

Recoveries: Not Reported

Deaths: 1 (Possible)

- Infected
- Hospitalized
- Recovered Not Reported
- Deceased

**Source:** Ohio Department of Health