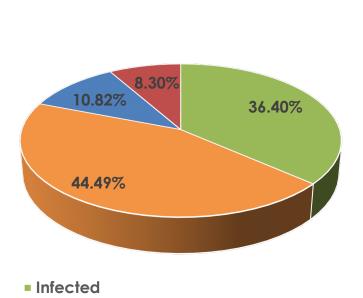

# <u>Italy</u>

#### Data at a Glance

Confirmed Cases: 41,035

Hospitalizations: 18,255

Recoveries: 4,440

Deaths: 3,405

HospitalizedRecoveredDeceased

**Source:** Italian Ministry of Health